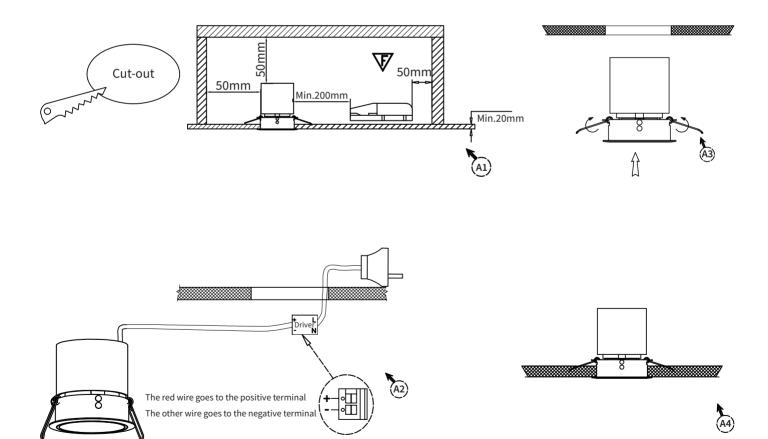

## **INSTALLATION INSTRUCTION**

- Before installing the lighting fixtures, please read this instruction manual carefully.
- The lighting fixtures should be installed, connected and tested by a certified installer based on the local regulations.
- Lamps should always be installed or replaced with care.
- When a lamp is to be cleaned, switch off the fixture and let it cool down completely. Clean the fixture with a soft cloth and a standard PH neutral detergent. Stainless steel finishing should be maintained regularly.
- Misuse of, or changes to the fixture shall nullify the guarantee.
- This recessed luminaire shall under no circumstance be covered with insulating matting or similar material.
- This luminaire is IP 44, indoor use only.
  - ${\tt A1-Please\ pay\ attention\ to\ installing\ method\ and\ the\ spacing\ between\ parts, making\ appropriate\ holes\ according\ to\ the\ luminaire\ specifications.}$
  - A2 Connect with power after power-off.
  - A3 Put the fixture into the ceilling according to the sketches.
  - A4-Finish lamp installation.