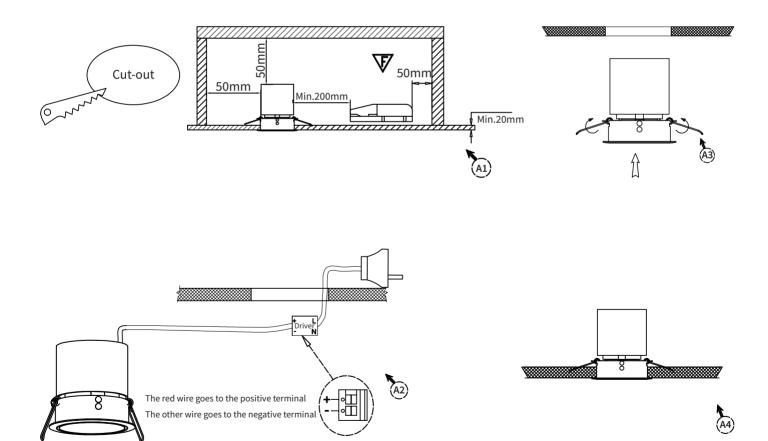

## **INSTALLATION INSTRUCTION**

- Before installing the lighting fixtures, please read this instruction manual carefully.
- The lighting fixtures should be installed, connected and tested by a certified installer based on the local regulations.
- Lamps should always be installed or replaced with care.
- When a lamp is to be cleaned, switch off the fixture and let it cool down completely. Clean the fixture with a soft cloth and a standard PH neutral detergent. Stainless steel finishing should be maintained regularly.
- Misuse of, or changes to the fixture shall nullify the guarantee.
- This recessed luminaire shall under no circumstance be covered with insulating matting or similar material.
- This luminaire is IP 44, indoor use only.
  - ${\tt A1-Please\ pay\ attention\ to\ installing\ method\ and\ the\ spacing\ between\ parts, making\ appropriate\ holes\ according\ to\ the\ luminaire\ specifications.}$
  - A2 Connect with power after power-off.
  - A3 Put the fixture into the ceilling according to the sketches.
  - A4-Finish lamp installation.