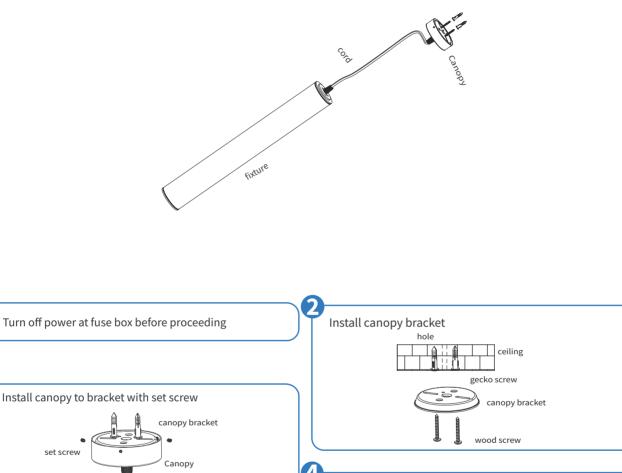

# LUMISTEM INSTALLATION MANUAL

### LSTM



Mono IP20 CE

When installing or using this suspended fixture basic safety precautions should be followed .Before installation of any luminary onto an electrical junction box, be sure to disconnect power.Check that luminary voltage and building voltage are the same.

#### INSTALLATION





2

# LUMISTEM INSTALLATION MANUAL

### LSTM

\_\_\_\_\_

LIGHTING

Mono IP20 CE

When installing or using this suspended fixture basic safety precautions should be followed .Before installation of any luminary onto an electrical junction box, be sure to disconnect power.Check that luminary voltage and building voltage are the same.

#### INSTALLATION FOR SINGLE FIXTURE





# LUMISTEM INSTALLATION MANUAL

# LSTM

мопо IP20 СЕ





CAUTION: Male/Female wire connectors have a high voltage !

Male/Female wire connector

wirebody