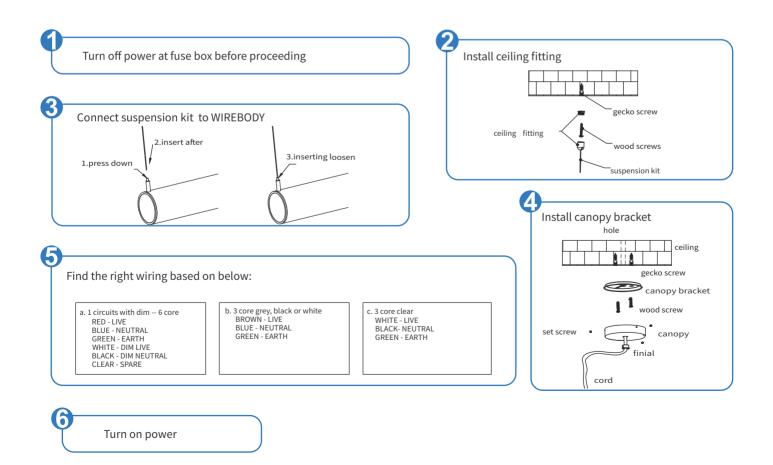

# LUMISTEM INSTALLATION MANUAL

### LSTM



Mono IP20 CE

When installing or using this suspended fixture basic safety precautions should be followed .Before installation of any luminary onto an electrical junction box, be sure to disconnect power.Check that luminary voltage and building voltage are the same.

#### INSTALLATION





2

# LUMISTEM INSTALLATION MANUAL

### LSTM

\_\_\_\_\_

LIGHTING

Mono IP20 CE

When installing or using this suspended fixture basic safety precautions should be followed .Before installation of any luminary onto an electrical junction box, be sure to disconnect power.Check that luminary voltage and building voltage are the same.

#### INSTALLATION FOR SINGLE FIXTURE





# LUMISTEM INSTALLATION MANUAL

# LSTM

мопо IP20 СЕ





CAUTION: Male/Female wire connectors have a high voltage !

Male/Female wire connector

wirebody