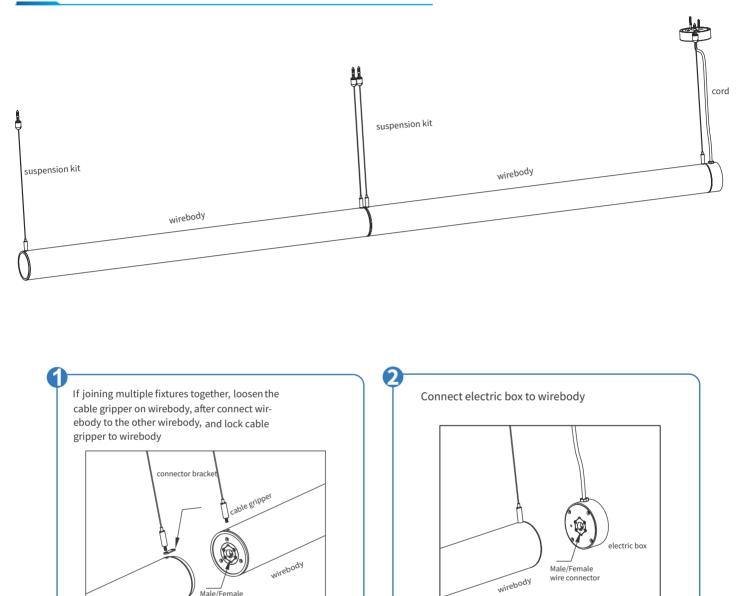

# LUMISTEM INSTALLATION MANUAL

### LSTM



Mono IP20 CE

When installing or using this suspended fixture basic safety precautions should be followed .Before installation of any luminary onto an electrical junction box, be sure to disconnect power.Check that luminary voltage and building voltage are the same.

#### INSTALLATION





2

# LUMISTEM INSTALLATION MANUAL

### LSTM

\_\_\_\_\_

LIGHTING

Mono IP20 CE

When installing or using this suspended fixture basic safety precautions should be followed .Before installation of any luminary onto an electrical junction box, be sure to disconnect power.Check that luminary voltage and building voltage are the same.

#### INSTALLATION FOR SINGLE FIXTURE





# LUMISTEM INSTALLATION MANUAL

# LSTM

мопо IP20 СЕ





CAUTION: Male/Female wire connectors have a high voltage !

Male/Female wire connector

wirebody