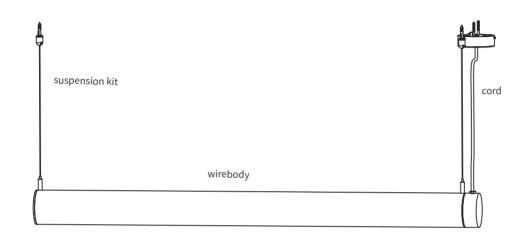

# LSTM

мопо IP20 СЕ

CAUTION: Male/Female wire connectors have a high voltage !

Male/Female wire connector

wirebody