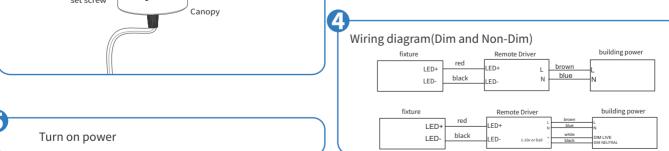

# LUMISTEM INSTALLATION MANUAL

### LSTM



Mono IP20 CE

When installing or using this suspended fixture basic safety precautions should be followed .Before installation of any luminary onto an electrical junction box, be sure to disconnect power.Check that luminary voltage and building voltage are the same.

#### INSTALLATION





2

# LUMISTEM INSTALLATION MANUAL

### LSTM

\_\_\_\_\_

LIGHTING

Mono IP20 CE

When installing or using this suspended fixture basic safety precautions should be followed .Before installation of any luminary onto an electrical junction box, be sure to disconnect power.Check that luminary voltage and building voltage are the same.

#### INSTALLATION FOR SINGLE FIXTURE





# LUMISTEM INSTALLATION MANUAL

# LSTM

мопо IP20 СЕ





CAUTION: Male/Female wire connectors have a high voltage !

Male/Female wire connector

wirebody