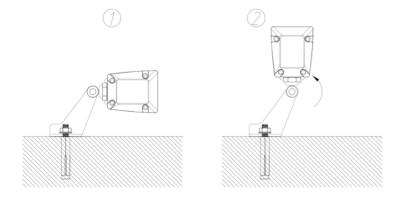

## HORIZONTAL INSTALLATION

- 1. As shown in image 1, rotate the lighting fixture to the position shown in the figure 1, and fix the bracket on the floor with M6 x 60mm metal expansion screws
- 2.As shown in image 2, after the bracket is fixed, rotate the lighting fixture to the appropriate projection Angle, use the 6mm hexagonal wrench to fix the M8 inner hexagonal cylindrical head bolt on the rotating shaft, connect the male and female together.