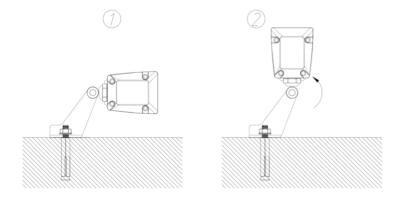

## HORIZONTAL INSTALLATION

- 1. As shown in image 1, rotate the lighting fixture to the position shown in the figure 1, and fix the bracket on the floor with M6 x 60mm metal expansion screws
- 2.As shown in image 2, after the bracket is fixed, rotate the lighting fixture to the appropriate projection Angle, use the 6mm hexagonal wrench to fix the M8 inner hexagonal cylindrical head bolt on the rotating shaft, connect the male and female together.