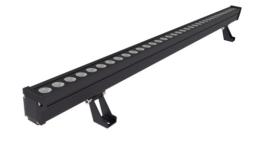

# **WALLWASHER LWO SERIES**



# LWO-48





#### **FACADE INSTALLATION**

- 1. As shown in image 1, rotate the lighting fixture to the position shown in the image 1, and fix the bracket on the facade with  $M6 \times 60$ mm metal expansion screws.
- 2. As shown in image 2, after the bracket is fixed, rotate the lighting fixture to the appropriate projection Angle, use the 6mm hexagonal wrench to fix the M8 inner hexagonal cylindrical head bolt on the rotating shaft, connect the male and female together.





## HORIZONTAL INSTALLATION

- 1. As shown in image 1, rotate the lighting fixture to the position shown in the figure 1, and fix the bracket on the floor with M6 x 60mm metal expansion screws
- 2.As shown in image 2, after the bracket is fixed, rotate the lighting fixture to the appropriate projection Angle, use the 6mm hexagonal wrench to fix the M8 inner hexagonal cylindrical head bolt on the rotating shaft, connect the male and female together.



## **DIAGRAM**