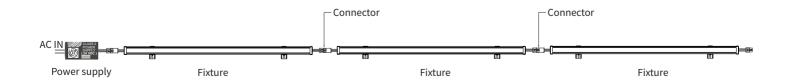

on the facade with  $M6 \times 60$ mm metal expansion screws.
- 2. As shown in image 2, after the bracket is fixed, rotate the lighting fixture to the appropriate projection Angle, use the 6mm hexagonal wrench to fix the M8 inner hexagonal cylindrical head bolt on the rotating shaft, connect the male and female together.





## HORIZONTAL INSTALLATION

- 1. As shown in image 1, rotate the lighting fixture to the position shown in the figure 1, and fix the bracket on the floor with M6 x 60mm metal expansion screws
- 2.As shown in image 2, after the bracket is fixed, rotate the lighting fixture to the appropriate projection Angle, use the 6mm hexagonal wrench to fix the M8 inner hexagonal cylindrical head bolt on the rotating shaft, connect the male and female together.



## **DIAGRAM**