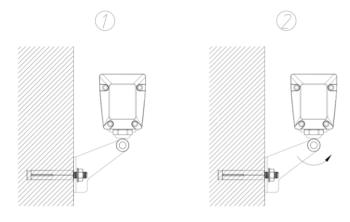

#### **FACADE INSTALLATION**

- 1. As shown in image 1, rotate the lighting fixture to the position shown in the image 1, and fix the bracket on the facade with  $M6 \times 60$ mm metal expansion screws.
- 2. As shown in image 2, after the bracket is fixed, rotate the lighting fixture to the appropriate projection Angle, use the 6mm hexagonal wrench to fix the M8 inner hexagonal cylindrical head bolt on the rotating shaft, connect the male and female together.