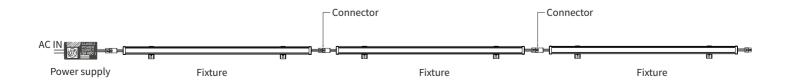

on the facade with  $M6 \times 60$ mm metal expansion screws.
- 2. As shown in image 2, after the bracket is fixed, rotate the lighting fixture to the appropriate projection Angle, use the 6mm hexagonal wrench to fix the M8 inner hexagonal cylindrical head bolt on the rotating shaft, connect the male and female together.





## HORIZONTAL INSTALLATION

- 1. As shown in image 1, rotate the lighting fixture to the position shown in the figure 1, and fix the bracket on the floor with M6 x 60mm metal expansion screws
- 2.As shown in image 2, after the bracket is fixed, rotate the lighting fixture to the appropriate projection Angle, use the 6mm hexagonal wrench to fix the M8 inner hexagonal cylindrical head bolt on the rotating shaft, connect the male and female together.



## **DIAGRAM**