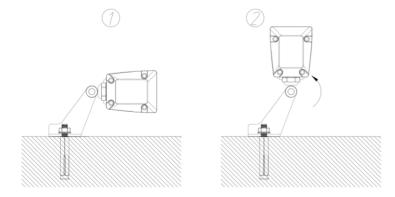

## HORIZONTAL INSTALLATION

- 1. As shown in image 1, rotate the lighting fixture to the position shown in the figure 1, and fix the bracket on the floor with M6 x 60mm metal expansion screws
- 2.As shown in image 2, after the bracket is fixed, rotate the lighting fixture to the appropriate projection Angle, use the 6mm hexagonal wrench to fix the M8 inner hexagonal cylindrical head bolt on the rotating shaft, connect the male and female together.