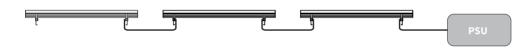

### CONNECTION

The individual lamps must be connected in parallel. Only power up the system once all the lamps have being connected.