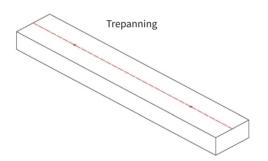

To clean the lens, use only a damp cloth. Do not use cleaning products or alcohol.

Max temperature of lighting fixture: 45° C

Base on the bracket, the first drill 2 holes

Place the expansion screw rubber sleeves into the holes