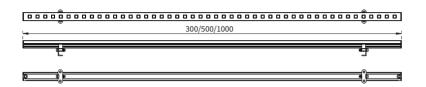

.

YYZ Lighting reserves the right to change the information contained in this document at any time without prior notice being given.

YYZ Lighting will not be held responsible if its fixtures are not installed in accordance with local standards.

Product for indoor and outdoor applications.

Warning: do not use high-pressure jets to clean the product.

To clean the lens, use only a damp cloth. Do not use cleaning products or alcohol.

Max temperature of lighting fixture: 45° C



Base on the bracket, the first drill 2 holes



Place the expansion screw rubber sleeves into the holes



Fix the fixture by expansion screw on wall or fixed directly by self-tapping screw on wall



Adjust angle after installation



# **INSTALLATION MANUAL VERTEX GRAZE**



**VTG** 

#### **FIXTURE DETAILS**







### CONNECTION



The individual lamps must be connected in parallel. Only power up the system once all the lamps have being connected.