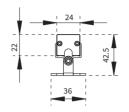

To clean the lens, use only a damp cloth. Do not use cleaning products or alcohol.

Max temperature of lighting fixture: 45° C

Base on the bracket, the first drill 2 holes

Place the expansion screw rubber sleeves into the holes

Fix the fixture by expansion screw on wall or fixed directly by self-tapping screw on wall

Adjust angle after installation