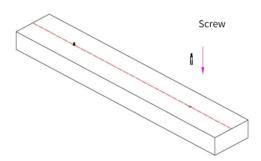

To clean the lens, use only a damp cloth. Do not use cleaning products or alcohol.

Max temperature of lighting fixture: 45° C

Base on the bracket, the first drill 2 holes

Place the expansion screw rubber sleeves into the holes