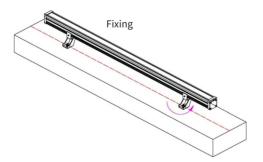

Fix the fixture by expansion screw on wall or fixed directly by self-tapping screw on wall

Adjust angle after installation