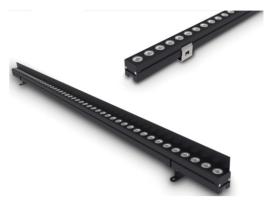

orized alterations to or tampering with the product will invalidate the warranty.

YYZ Lighting reserves the right to change the information contained in this document at any time without prior notice being given.

YYZ Lighting will not be held responsible if its fixtures are not installed in accordance with local standards.

Product for indoor and outdoor applications.

Warning: do not use high-pressure jets to clean the product.

To clean the lens, use only a damp cloth. Do not use cleaning products or alcohol.

Max temperature of lighting fixture: 45° C



Base on the bracket, the first drill 2 holes



Place the expansion screw rubber sleeves into the holes



Fix the fixture by expansion screw on wall or fixed directly by self-tapping screw on wall



Adjust angle after installation



# **INSTALLATION MANUAL VERTEX GRAZE**



**VTG** 

#### **FIXTURE DETAILS**







### CONNECTION



The individual lamps must be connected in parallel. Only power up the system once all the lamps have being connected.