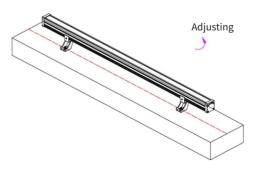

Fix the fixture by expansion screw on wall or fixed directly by self-tapping screw on wall

Adjust angle after installation