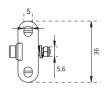

To clean the lens, use only a damp cloth. Do not use cleaning products or alcohol.

Max temperature of lighting fixture: 45° C

Base on the bracket, the first drill 2 holes

Place the expansion screw rubber sleeves into the holes

Fix the fixture by expansion screw on wall or fixed directly by self-tapping screw on wall

Adjust angle after installation