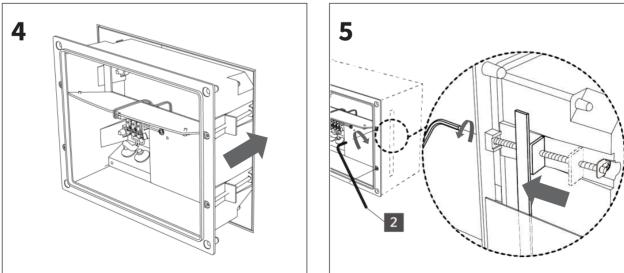

be installed with its original shape. Any deformation of the housing may cause a put together problem.

• For the use of in-ground luminaires, a watering facility is required to prevent the products from being completely submerged in water. The customer will not claim any product defects when they don't follow the instructions.

• Please make sure the products (except for in-ground luminaires) not to be buried under the stated guideline. It may cause a decrease inproduct life cycle.



Please refer to the installation guide and use accessories only that accompanies the product. The Warranty will not be effective subject to the condition when the products are used with other materials which is not specified by the installation guide.



LIGHTING



## LNX

#### INSTALLATION INSTRUCTION







# LNX