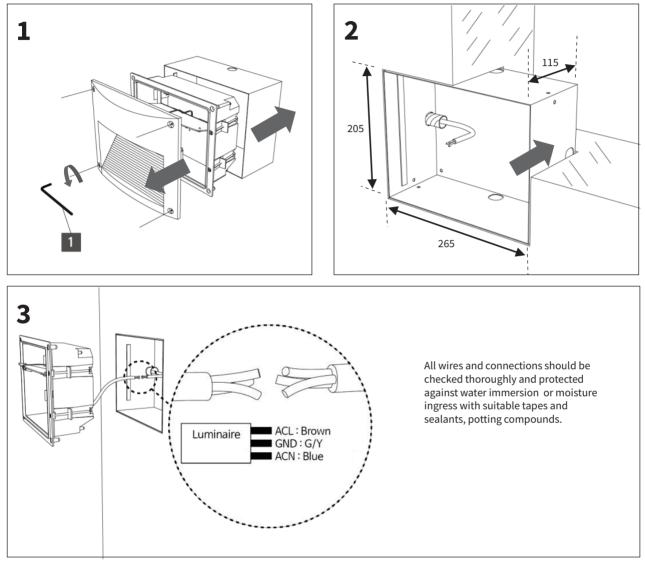

• Please make sure all wire connections and insulations and thoroughly check the protection against the water immersion.

• Any physical impact will cause product damage or operational failure.

• Since LED components are sensitive to static electricity please carefully install the products to avoid any damage.

• The products cannot be located in humid places or in the flood prone areas.

• When the product requires the recessed housing, it should be installed with its original shape. Any deformation of the housing may cause a put together problem.