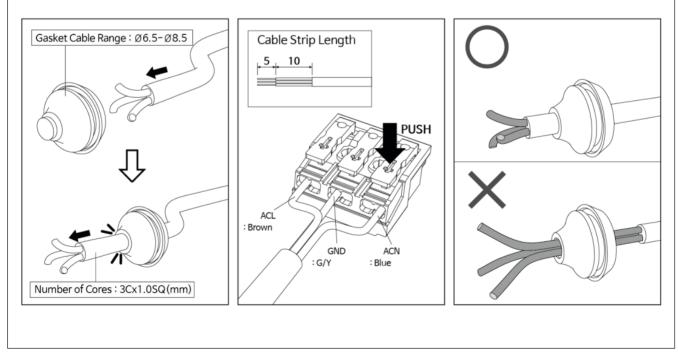

• Please make sure all wire connections and insulations and thoroughly check the protection against the water immersion.

• Any physical impact will cause product damage or operational failure.

• Since LED components are sensitive to static electricity please carefully install the products to avoid any damage.