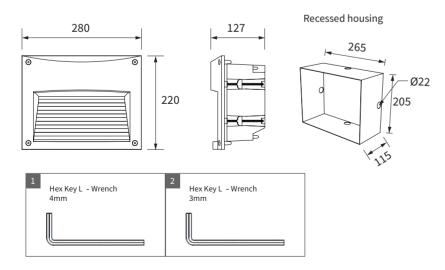

be securely fixed considering their weight.

• The product must be installed in the environment that complies with its intended use of IP rating and ambient temperature.

• The products cannot be located in humid places or in the flood prone areas.

• When the product requires the recessed housing, it should be installed with its original shape. Any deformation of the housing may cause a put together problem.

• For the use of in-ground luminaires, a watering facility is required to prevent the products from being completely submerged in water. The customer will not claim any product defects when they don't follow the instructions.

• Please make sure the products (except for in-ground luminaires) not to be buried under the stated guideline. It may cause a decrease inproduct life cycle.



Please refer to the installation guide and use accessories only that accompanies the product. The Warranty will not be effective subject to the condition when the products are used with other materials which is not specified by the installation guide.



LIGHTING



## LNX

#### INSTALLATION INSTRUCTION







# LNX