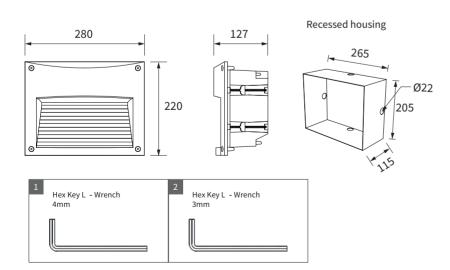

ould be securely fixed considering their weight.
- The product must be installed in the environment that complies with its intended use of IP rating and ambient temperature.
- The products cannot be located in humid places or in the flood prone areas.
- When the product requires the recessed housing, it should be installed with its original shape. Any deformation of the housing may cause a put together problem.
- For the use of in-ground luminaires, a watering facility is required to prevent the products from being completely submerged in water. The customer will not claim any product defects when they don't follow the instructions.
- Please make sure the products (except for in-ground luminaires) not to be buried under the stated guideline. It may cause a decrease in product life cycle.



Please refer to the installation guide and use accessories only that accompanies the product. The Warranty will not be effective subject to the condition when the products are used with other materials which is not specified by the installation guide.





# LNX



#### **INSTALLATION INSTRUCTION**

















# Λ

### Cautions for Internal connection