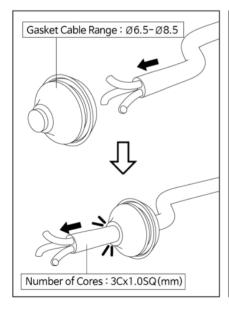

ion of the housing may cause a put together problem.
- For the use of in-ground luminaires, a watering facility is required to prevent the products from being completely submerged in water. The customer will not claim any product defects when they don't follow the instructions.
- Please make sure the products (except for in-ground luminaires) not to be buried under the stated guideline. It may cause a decrease in product life cycle.



Please refer to the installation guide and use accessories only that accompanies the product. The Warranty will not be effective subject to the condition when the products are used with other materials which is not specified by the installation guide.





# LNX



#### **INSTALLATION INSTRUCTION**

















# Λ

### Cautions for Internal connection