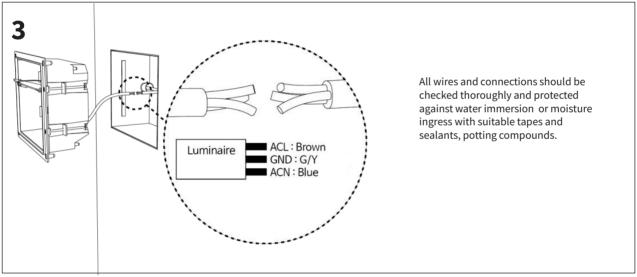

ould be installed with its original shape. Any deformation of the housing may cause a put together problem.
- For the use of in-ground luminaires, a watering facility is required to prevent the products from being completely submerged in water. The customer will not claim any product defects when they don't follow the instructions.
- Please make sure the products (except for in-ground luminaires) not to be buried under the stated guideline. It may cause a decrease in product life cycle.



Please refer to the installation guide and use accessories only that accompanies the product. The Warranty will not be effective subject to the condition when the products are used with other materials which is not specified by the installation guide.





# LNX



#### **INSTALLATION INSTRUCTION**

















# Λ

### Cautions for Internal connection