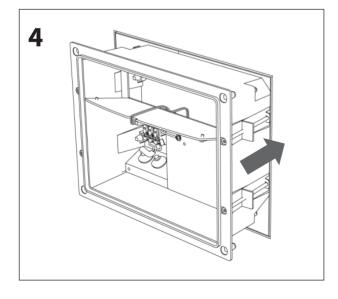

ld be installed with its original shape. Any deformation of the housing may cause a put together problem.
- For the use of in-ground luminaires, a watering facility is required to prevent the products from being completely submerged in water. The customer will not claim any product defects when they don't follow the instructions.
- Please make sure the products (except for in-ground luminaires) not to be buried under the stated guideline. It may cause a decrease in product life cycle.



Please refer to the installation guide and use accessories only that accompanies the product. The Warranty will not be effective subject to the condition when the products are used with other materials which is not specified by the installation guide.





# LNX



#### **INSTALLATION INSTRUCTION**

















# Λ

### Cautions for Internal connection