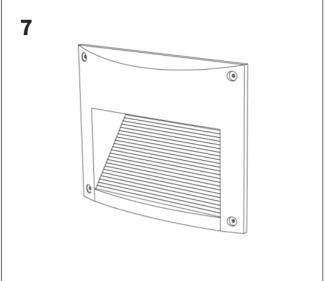

stalled with its original shape. Any deformation of the housing may cause a put together problem.
- For the use of in-ground luminaires, a watering facility is required to prevent the products from being completely submerged in water. The customer will not claim any product defects when they don't follow the instructions.
- Please make sure the products (except for in-ground luminaires) not to be buried under the stated guideline. It may cause a decrease in product life cycle.



Please refer to the installation guide and use accessories only that accompanies the product. The Warranty will not be effective subject to the condition when the products are used with other materials which is not specified by the installation guide.





# LNX



#### **INSTALLATION INSTRUCTION**

















# Λ

### Cautions for Internal connection