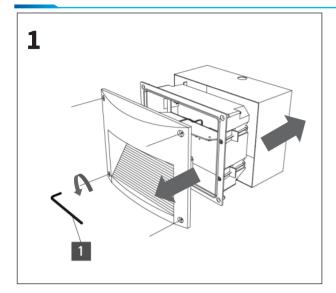

t should be installed with its original shape. Any deformation of the housing may cause a put together problem.
- For the use of in-ground luminaires, a watering facility is required to prevent the products from being completely submerged in water. The customer will not claim any product defects when they don't follow the instructions.
- Please make sure the products (except for in-ground luminaires) not to be buried under the stated guideline. It may cause a decrease in product life cycle.



Please refer to the installation guide and use accessories only that accompanies the product. The Warranty will not be effective subject to the condition when the products are used with other materials which is not specified by the installation guide.





# LNX



#### **INSTALLATION INSTRUCTION**

















# Λ

### Cautions for Internal connection