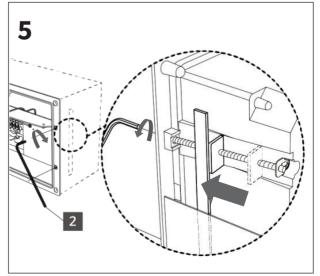

be installed with its original shape. Any deformation of the housing may cause a put together problem.
- For the use of in-ground luminaires, a watering facility is required to prevent the products from being completely submerged in water. The customer will not claim any product defects when they don't follow the instructions.
- Please make sure the products (except for in-ground luminaires) not to be buried under the stated guideline. It may cause a decrease in product life cycle.



Please refer to the installation guide and use accessories only that accompanies the product. The Warranty will not be effective subject to the condition when the products are used with other materials which is not specified by the installation guide.





# LNX



#### **INSTALLATION INSTRUCTION**

















# Λ

### Cautions for Internal connection