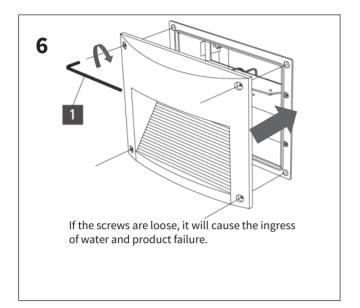

installed with its original shape. Any deformation of the housing may cause a put together problem.
- For the use of in-ground luminaires, a watering facility is required to prevent the products from being completely submerged in water. The customer will not claim any product defects when they don't follow the instructions.
- Please make sure the products (except for in-ground luminaires) not to be buried under the stated guideline. It may cause a decrease in product life cycle.



Please refer to the installation guide and use accessories only that accompanies the product. The Warranty will not be effective subject to the condition when the products are used with other materials which is not specified by the installation guide.





# LNX



#### **INSTALLATION INSTRUCTION**

















# Λ

### Cautions for Internal connection