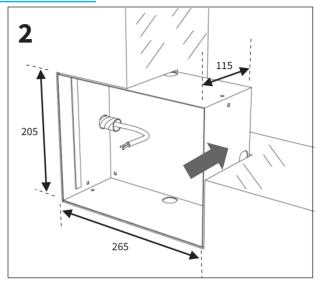

should be installed with its original shape. Any deformation of the housing may cause a put together problem.
- For the use of in-ground luminaires, a watering facility is required to prevent the products from being completely submerged in water. The customer will not claim any product defects when they don't follow the instructions.
- Please make sure the products (except for in-ground luminaires) not to be buried under the stated guideline. It may cause a decrease in product life cycle.



Please refer to the installation guide and use accessories only that accompanies the product. The Warranty will not be effective subject to the condition when the products are used with other materials which is not specified by the installation guide.





# LNX



#### **INSTALLATION INSTRUCTION**

















# Λ

### Cautions for Internal connection