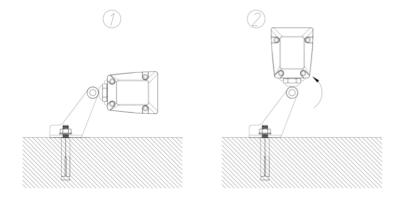

### HORIZONTAL INSTALLATION

- 1. As shown in image 1, rotate the lighting fixture to the position shown in the figure 1, and fix the bracket on the floor with M6 x 60mm metal expansion screws
- 2.As shown in image 2, after the bracket is fixed, rotate the lighting fixture to the appropriate projection Angle, use the 6mm hexagonal wrench to fix the M8 inner hexagonal cylindrical head bolt on the rotating shaft, connect the male and female together.