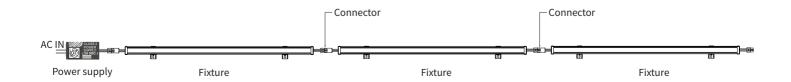

the facade with  $M6 \times 60$ mm metal expansion screws.
- 2. As shown in image 2, after the bracket is fixed, rotate the lighting fixture to the appropriate projection Angle, use the 6mm hexagonal wrench to fix the M8 inner hexagonal cylindrical head bolt on the rotating shaft, connect the male and female together.





### HORIZONTAL INSTALLATION

- 1. As shown in image 1, rotate the lighting fixture to the position shown in the figure 1, and fix the bracket on the floor with M6 x 60mm metal expansion screws
- 2.As shown in image 2, after the bracket is fixed, rotate the lighting fixture to the appropriate projection Angle, use the 6mm hexagonal wrench to fix the M8 inner hexagonal cylindrical head bolt on the rotating shaft, connect the male and female together.



#### **DIAGRAM**