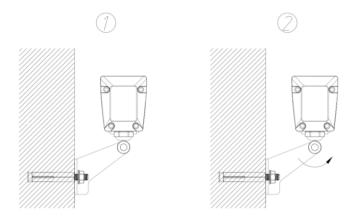

#### **FACADE INSTALLATION**

- 1. As shown in image 1, rotate the lighting fixture to the position shown in the image 1, and fix the bracket on the facade with  $M6 \times 60$ mm metal expansion screws.
- 2. As shown in image 2, after the bracket is fixed, rotate the lighting fixture to the appropriate projection Angle, use the 6mm hexagonal wrench to fix the M8 inner hexagonal cylindrical head bolt on the rotating shaft, connect the male and female together.