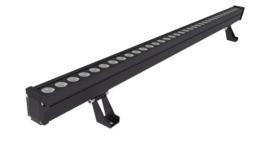

## **WALLWASHER LWO SERIES**



# LWO-36





#### **FACADE INSTALLATION**

- 1. As shown in image 1, rotate the lighting fixture to the position shown in the image 1, and fix the bracket on the facade with  $M6 \times 60$ mm metal expansion screws.
- 2. As shown in image 2, after the bracket is fixed, rotate the lighting fixture to the appropriate projection Angle, use the 6mm hexagonal wrench to fix the M8 inner hexagonal cylindrical head bolt on the rotating shaft, connect the male and female together.





### HORIZONTAL INSTALLATION

- 1. As shown in image 1, rotate the lighting fixture to the position shown in the figure 1, and fix the bracket on the floor with M6 x 60mm metal expansion screws
- 2.As shown in image 2, after the bracket is fixed, rotate the lighting fixture to the appropriate projection Angle, use the 6mm hexagonal wrench to fix the M8 inner hexagonal cylindrical head bolt on the rotating shaft, connect the male and female together.



#### **DIAGRAM**