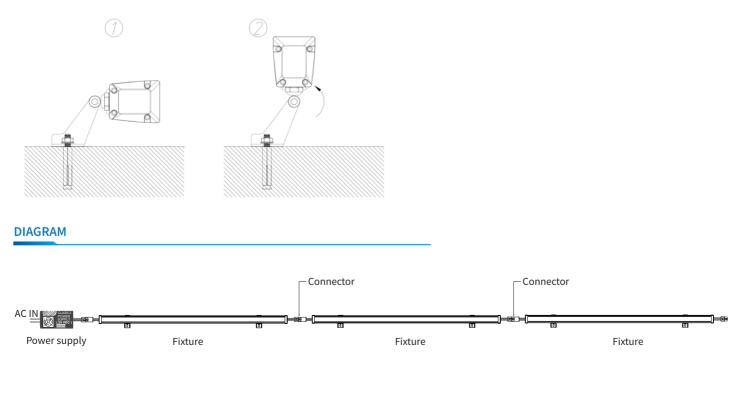

## **FACADE INSTALLATION**

- 1. As shown in image 1, rotate the lighting fixture to the position shown in the image 1, and fix the bracket on the facade with M6 x 60mm metal expansion screws.
- 2. As shown in image 2, after the bracket is fixed, rotate the lighting fixture to the appropriate projection Angle, use the 6mm hexagonal wrench to fix the M8 inner hexagonal cylindrical head bolt on the rotating shaft, connect the male and female together.