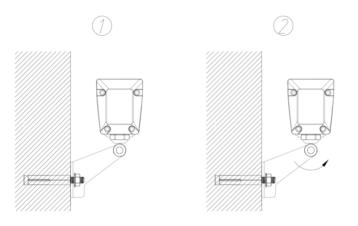

## HORIZONTAL INSTALLATION

1. As shown in image 1, rotate the lighting fixture to the position shown in the figure 1, and fix the bracket on the floor with M6 x 60mm metal expansion screws

2.As shown in image 2, after the bracket is fixed, rotate the lighting fixture to the appropriate projection Angle, use the 6mm hexagonal wrench to fix the M8 inner hexagonal cylindrical head bolt on the rotating shaft, connect the male and female together.