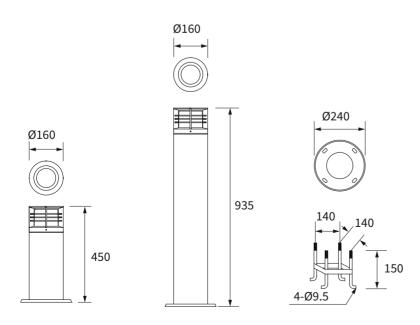

be securely fixed considering their weight.

• The product must be installed in the environment that complies with its intended use of IP rating and ambient temperature.

• The products cannot be located in humid places or in the flood prone areas.

• When the product requires the recessed housing, it should be installed with its original shape. Any deformation of the housing may cause a put together problem.

• For the use of in-ground luminaires, a watering facility is required to prevent the products from being completely submerged in water. The customer will not claim any product defects when they don't follow the instructions.

• Please make sure the products (except for in-ground luminaires) not to be buried under the stated guideline. It may cause a decrease inproduct life cycle.









## **BCN-BL**



Please refer to the installation guide and use accessories only that accompanies the product. The Warranty will not be effective subject to the condition when the products are used with other materials which is not specified by the installation guide.

#### INSTALLATION INSTRUCTION