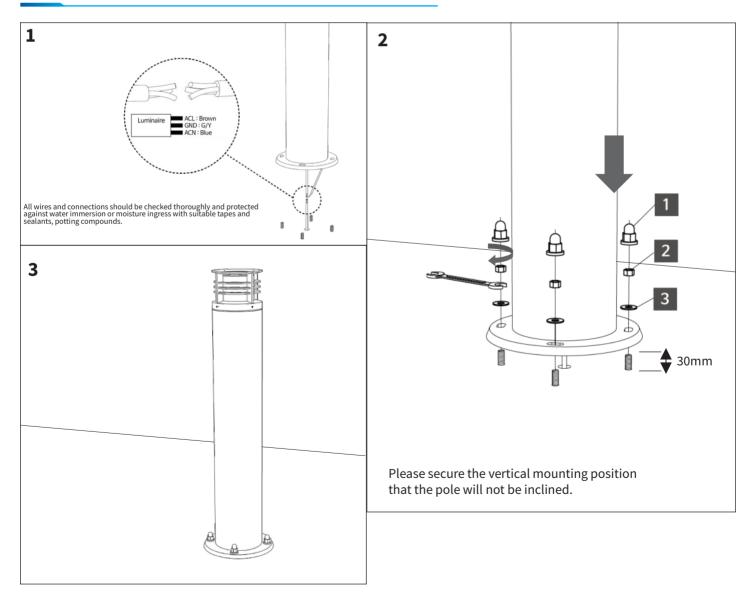

d be installed with its original shape. Any deformation of the housing may cause a put together problem.

• For the use of in-ground luminaires, a watering facility is required to prevent the products from being completely submerged in water. The customer will not claim any product defects when they don't follow the instructions.

• Please make sure the products (except for in-ground luminaires) not to be buried under the stated guideline. It may cause a decrease inproduct life cycle.









## **BCN-BL**



Please refer to the installation guide and use accessories only that accompanies the product. The Warranty will not be effective subject to the condition when the products are used with other materials which is not specified by the installation guide.

#### INSTALLATION INSTRUCTION